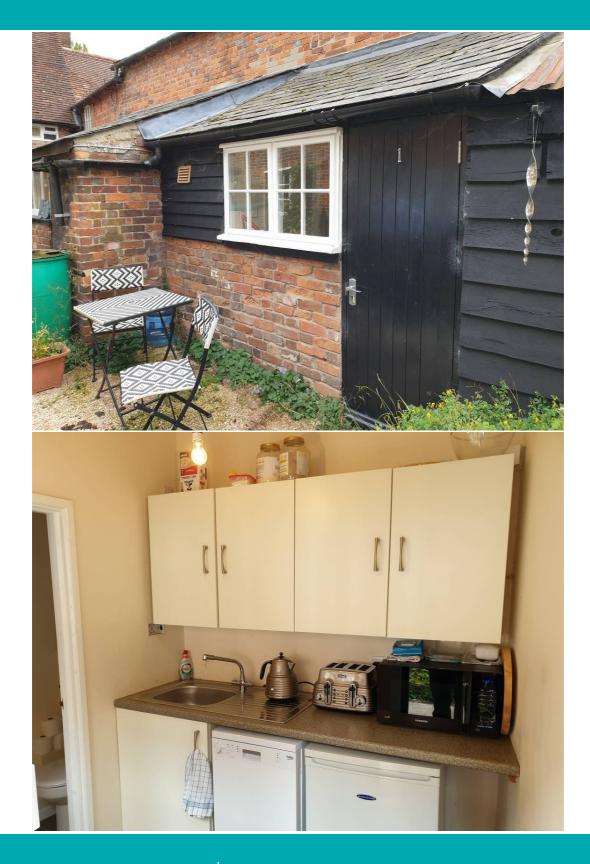

## 1 High Street, Hungerford, Berkshire, RG17 0DN

A prominent and well positioned A2 office unit in the centre of Hungerford with good frontage beside the canal.

The property has a large office with a smaller meeting room to the side coming to a total of 622 sq ft with a store and small kitchen in a building to the rear of the building.