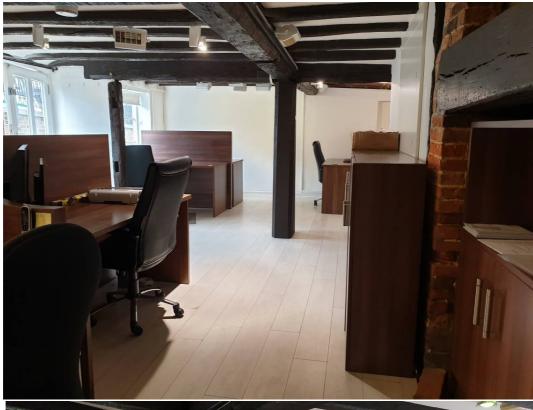

## 1 High Street, Hungerford, Berkshire, RG17 0DN

A prominent and well positioned A2 office unit in the centre of Hungerford with good frontage beside the canal.

The property has a large office with a smaller meeting room to the side coming to a total of 622 sq ft with a store and small kitchen in a building to the rear of the building.